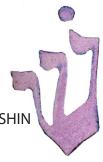

#### **About the Dreidel**

The dreidel (pronounced DRAY-DL) is a square-shaped top. It has one of the Hebrew letters "nun," "gimel," "hay," and "shin" on each of its four sides. The letters stand for the words "Nes Gadol Haya Sham"— "A Great Miracle Happened There."

#### **How to Play**

The dreidel game is played with nuts, raisins, or pennies. Everyone puts "a piece" in the center of the table or floor, then one player spins the dreidel. If "nun" comes up, the spinner gets nothing; "gimel," the spinner takes the pot; "hay," the spinner takes half; "shin," the spinner adds a nut to the center. These are the usual rules. When Hershel plays with the goblin, he's making up his own.