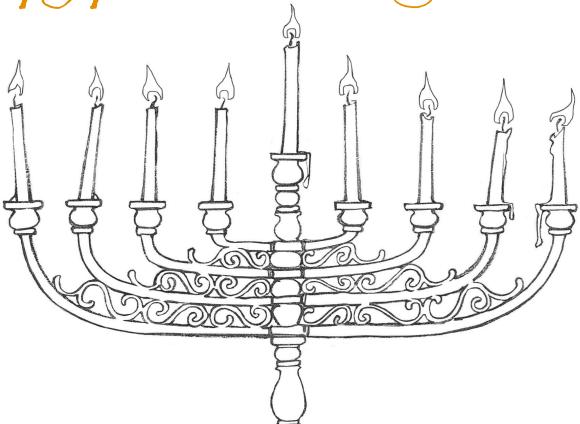

## Hershel and the Hanukkah Goblins

Menorah Coloring sheet

#### More Hanukkah fun!

**Make your own menorah.** You'll need heavy cardboard or a piece of wood covered with foil, modeling clay, glue, and candles. To make the candleholder, glue nine balls of modeling clay in your favorite colors (one for each of the eight nights plus the shammes candle) onto the cardboard or wood. Be sure to flatten the bottom of each ball and make an indent in the clay with a Hanukkah candle before your clay hardens.

**Light the candles.** On the first night, place one candle on the right and set the shammes in another spot. **Recite the blessings** and then light the candle using the shammes. On the second night, place two candles on the right and set the shammes in another spot. After saying the blessings, light the candles from left to right, using the shammes. Repeat this for each night, placing additional candles in the holder and lighting the candles from left to right.