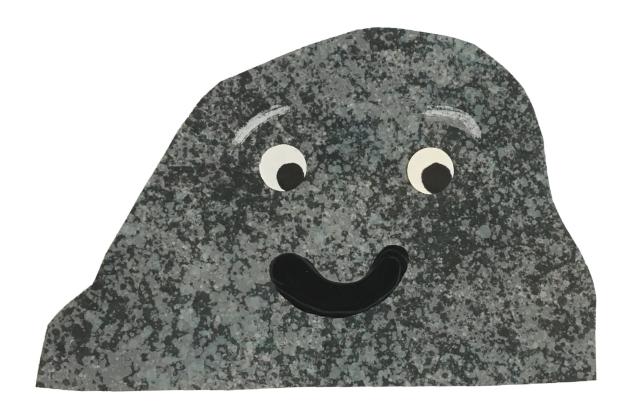

- 2. Cut out a rock shape.
- 3. Glue onto a piece of paper.
- Glue 2 white circles to the rock shape for the eyes cut-outs from paper hole punches work well, or those plastic googly eyes!
- Using markers, paints or colored pencils, draw the pupils, eyebrows and mouth. See the different faces on the next page for ideas.

## HOW TO DRAW DIFFERENT EXPRESSIONS

Using just a few shapes and lines, you can create a a face for your character.