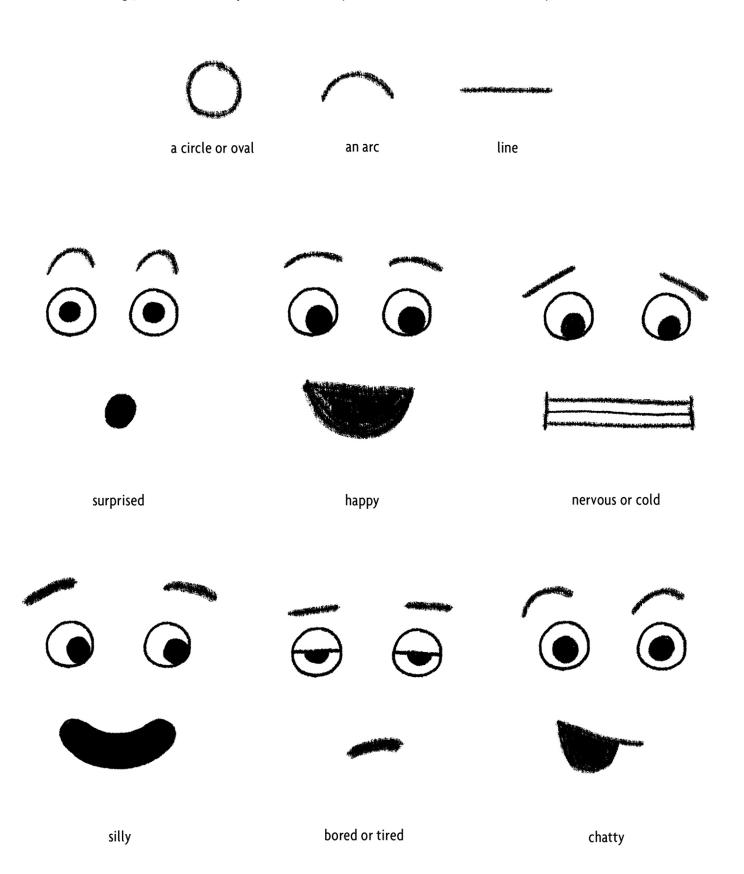

## HOW TO DRAW DIFFERENT EXPRESSIONS

Using just a few shapes and lines, you can create a a face for your character.