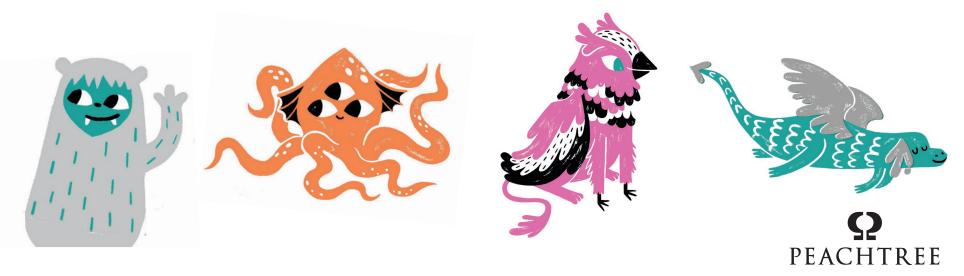

### Name Match

Bo comes across many different monsters on her quest. Can you match the monster pictures to their names?

#### Griffin

### Kraken

### Dragon

Yeti