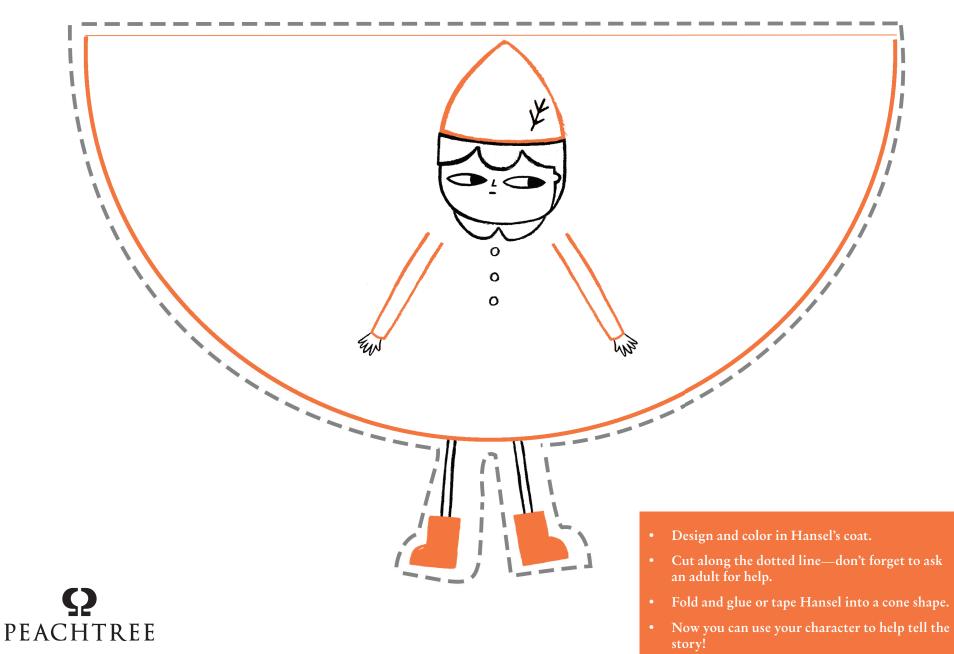

"Little Red Riding Hood." She is the author and illustrator of several award-winning picture books, including *Little Red*, which was named a *New York Times* Best Illustrated Children's Book. She lives in England. Visit her website at <u>www.bethanwoollvin.com.</u>



#### Make your own Little Red mask!



www.peachtree-online.com

• Glue your mask onto cardstock.

- Cut along the dotted line—don't forget to ask an adult for help.
- Cut out the eyes (so you can see!)
- Tape a pencil or popsicle stick to the back of the mask.
- Now hold your mask up and get ready to defeat the Big Bad Wolf!

Artwork ©2016 by Bethan Woollvin from Little Red





#### Make your own Witch from Rapunzel



Artwork ©2017 by Bethan Woollvin from Rapunzel

#### Make your own Gretel



#### Make your own Hansel



# **BO THE BRAVE**

Bethan Woollvin

### Draw a Map

Bo has drawn a map of where she lives. Why not draw a map based on where you live or an imaginary place?









# **BO THE BRAVE**

Bethan Woollvin

### Name Match

Bo comes across many different monsters on her quest. Can you match the monster pictures to their names?



#### Griffin

### Kraken

### Dragon

Yeti