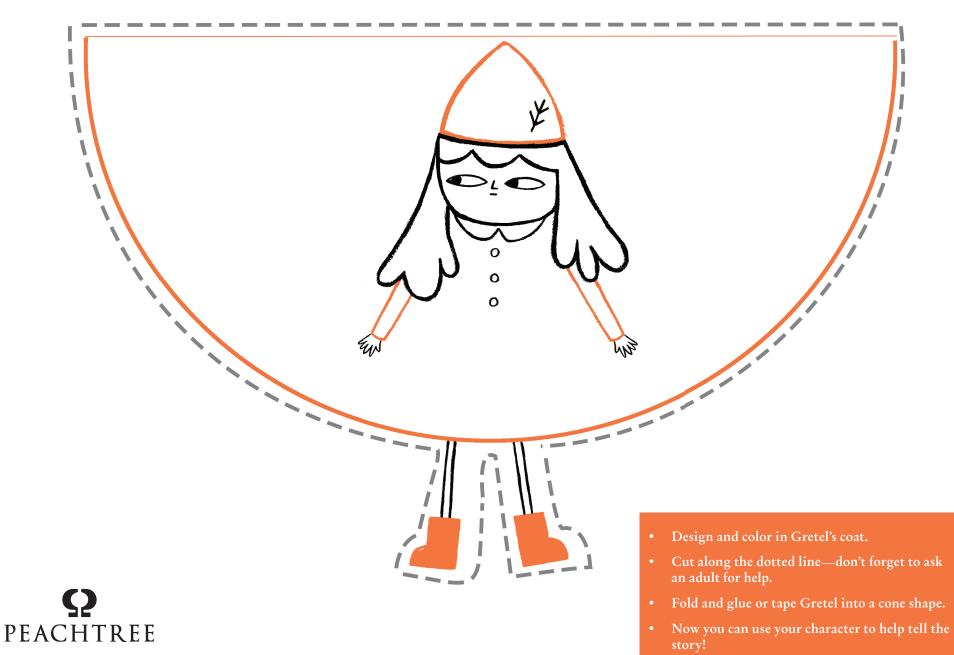

mpetition with her version of "Little Red Riding Hood." She is the author and illustrator of several award-winning picture books, including *Little Red*, which was named a *New York Times* Best Illustrated Children's Book. She lives in England. Visit her website at <u>www.bethanwoollvin.com.</u>



#### Make your own Little Red mask!



www.peachtree-online.com

• Glue your mask onto cardstock.

- Cut along the dotted line—don't forget to ask an adult for help.
- Cut out the eyes (so you can see!)
- Tape a pencil or popsicle stick to the back of the mask.
- Now hold your mask up and get ready to defeat the Big Bad Wolf!

Artwork ©2016 by Bethan Woollvin from Little Red





#### Make your own Witch from Rapunzel



Artwork ©2017 by Bethan Woollvin from Rapunzel

#### Make your own Gretel



#### Make your own Hansel



# **BO THE BRAVE**

Bethan Woollvin

### Draw a Map

Bo has drawn a map of where she lives. Why not draw a map based on where you live or an imaginary place?









# **BO THE BRAVE**

Bethan Woollvin

### Name Match

Bo comes across many different monsters on her quest. Can you match the monster pictures to their names?



#### Griffin

### Kraken

### Dragon

Yeti