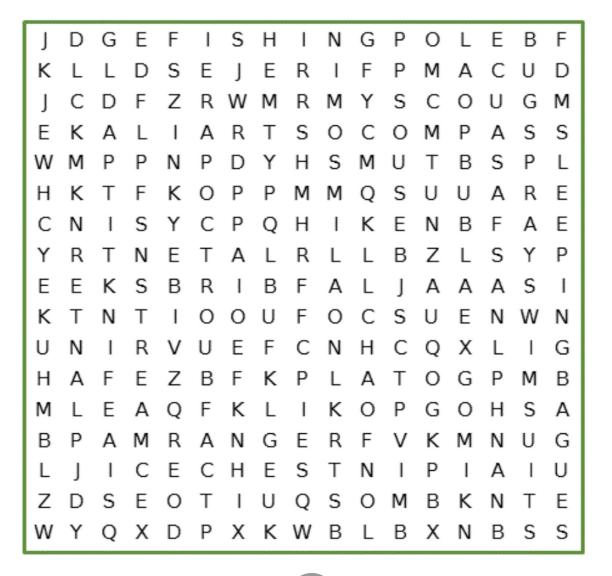

#### Camping Word Search:

Find all the camping-related words from the list below. The words can be up, down, forward, backward, or diagonal.

| BACKPACK     | FOREST    | MAP          | SMORES   |
|--------------|-----------|--------------|----------|
| BUG SPRAY    | HIKE      | MOSQUITOES   | STREAM   |
| CAMPFIRE     | ICE CHEST | NAPKINS      | SUNBLOCK |
| COMPASS      | KNIFE     | RACCOON      | SWIMSUIT |
| FIRE         | LAKE      | RANGER       | TENT     |
| FISHING POLE | LANTERN   | SLEEPING BAG | TRAIL    |
| FLASHLIGHT   |           |              |          |