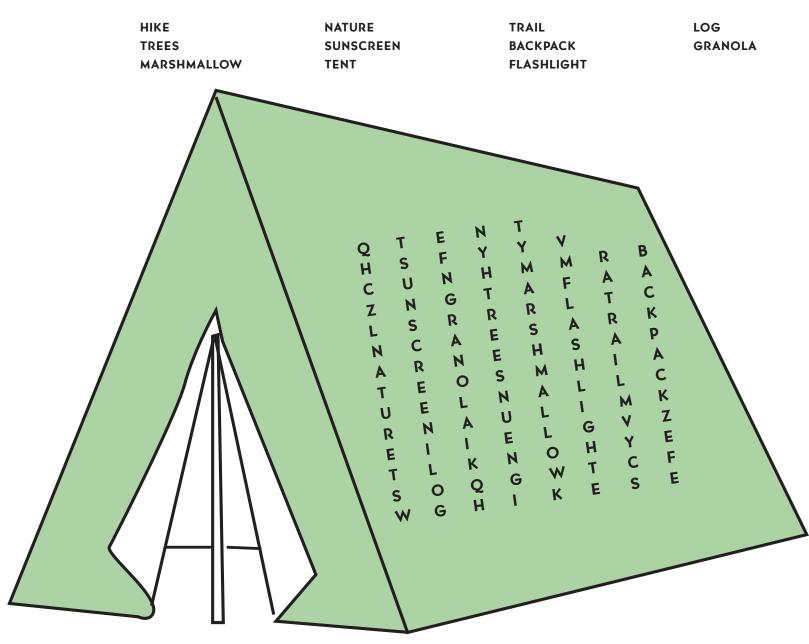

#### Vocabulary

2

7

2

Camping is a fun outdoor activity that provides a chance to explore nature, go hiking, eat over a campfire, stargaze, and sleep in a tent. Watch out for bears as you search for the camping words below! They are spelled forwards, and up and down.