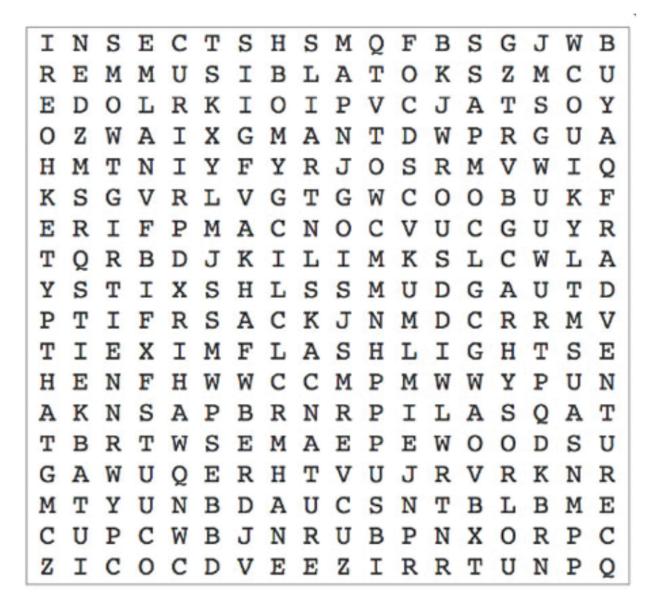

### Happy Camper Word Search Camping Word Search:

How many words can you find? Can you find all 20 words?

| ADVENTURE  | FISHING    | MARSHMALLOWS | SUNSCREEN |
|------------|------------|--------------|-----------|
| BINOCULARS | FLASHLIGHT | NATURE       | SWIMMING  |
| CAMPER     | HIKING     | SAFETY       | TENT      |
| CAMPFIRE   | INSECTS    | STARS        | TRAILS    |
| COMPASS    | мар        | SUMMER       | WOODS     |