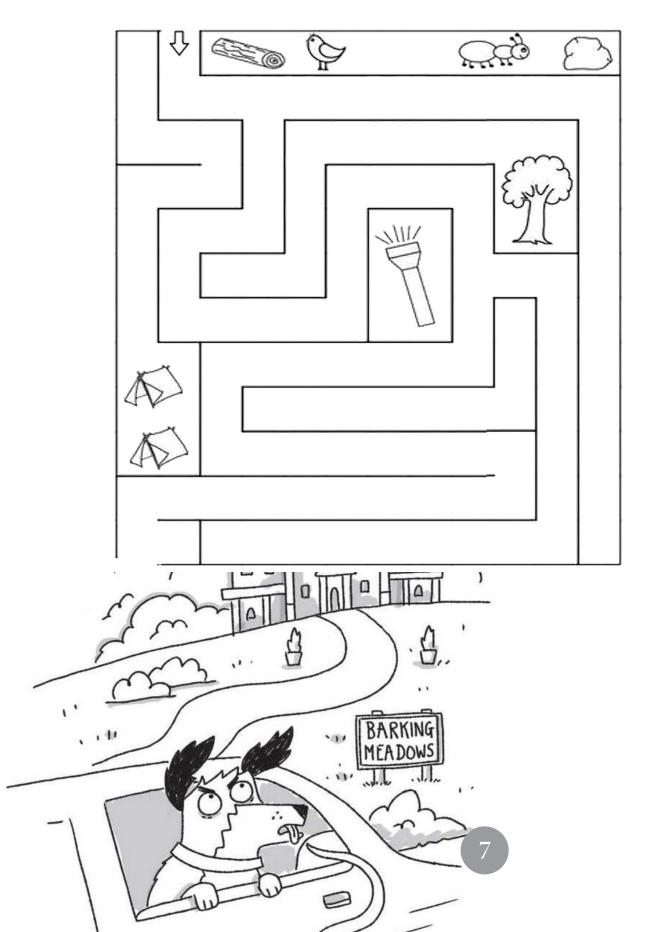

# Camping Maze I

Can you go into the maze below and find your way out? Time yourself and see how long it takes you.

# Camping Maze 2

Can you go into the maze below and find your way out? Time yourself and see how long it takes you.