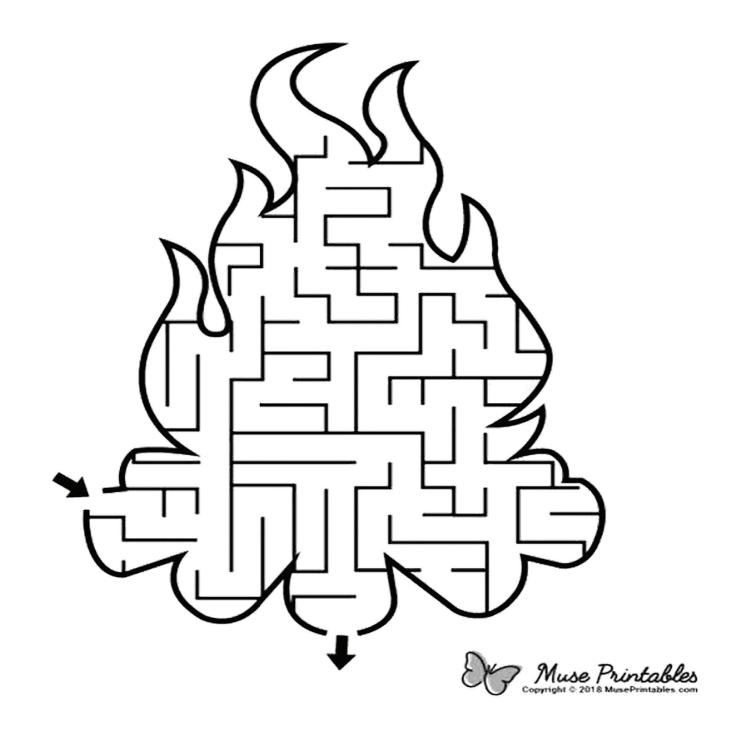

# Camping Maze I

Can you go into the maze below and find your way out? Time yourself and see how long it takes you.

# Camping Maze 2

Can you go into the maze below and find your way out? Time yourself and see how long it takes you.