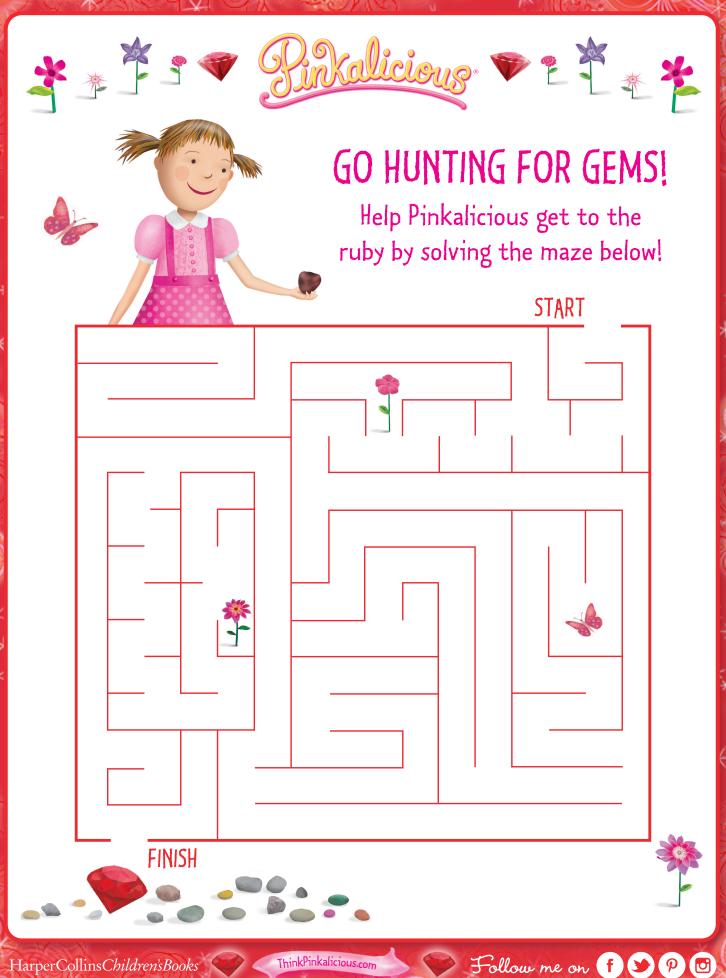

## WHAT WOULD YOU WISH FOR?

If you were granted one wish, what would it be? Draw it in the space below!



















# PINKALICIOUS IS LOOKING TO EXPAND HER PINKAMAZING VOCABULARY!

#### Word Bank

Ruby

Dragon

Kindness

Sparkles

Castle

Gems

Wish

Sweets

Circle the words in the word search below! Words can be horizontal, vertical, or diagonal.

R

















#### PINKALICIOUS LOVES COLOR!

Do you love ruby red? Pinkalicious pink? Color in the image below using your favorite colors!

















## MATCHING WITH PINKALICIOUS

Pinkalicious loves to play the matching game! To find out some of her favorite things, match them with the words below.

1) HEART

2) BUTTERFLY

3) RUBY

4) APPLE

5) BIRD

















## **CREATE ROCK ART!**

Gather your supplies a