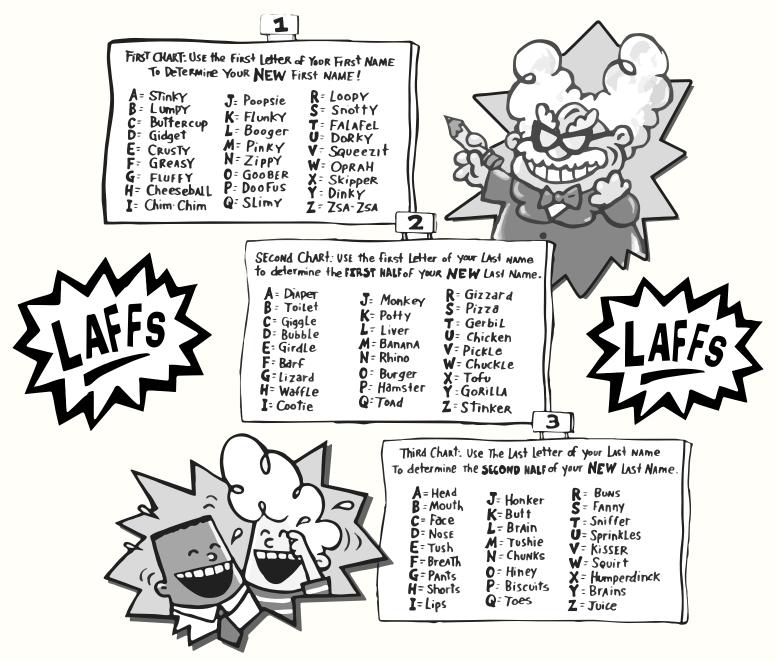

## PROFESSOR POOPYPANTS'S NAME CHANGE-O-CHART 2000

I'm king of the world! That's right, Stinky Liverbreath, I'm talking to you. And you too, Goober Monkeytoes! I'm Professor Poopypants, and I've got a surprise for you. This is my magnificent Name Change-O-Chart. You will use it to find your new silly name and write it in the space below. Why, you ask? Because I SAY SO!

### MY NEW PROFESSOR POOPYPANTS NAME ES