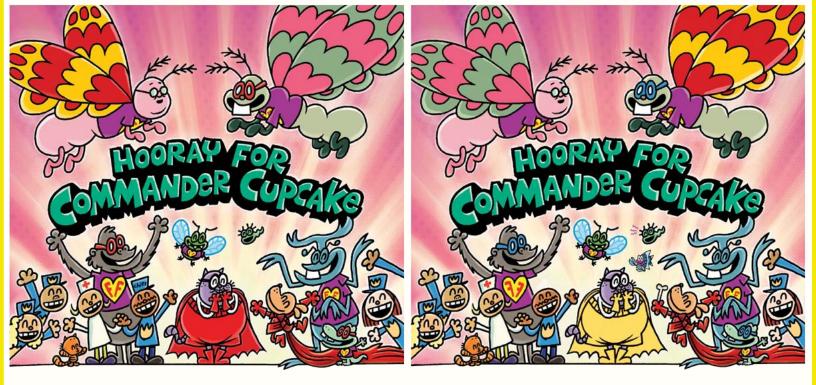

   2.
   7.

   3.
   8.

   4.
   9.

9. Molly has telekinetic rays.

. Scarlet Shedder has a bone.

s. Crunky, Bub, and Daryl's glasses are blue.

6. Daryl and Uncle Larry's wings are swapped.

That all-new villain we've definitely never seen before from *The Scarlet Shedder* used robots to redraw this hero party and made some mecha mistakes. Can you spot all 9 differences?

### ANSWER KEY

- 1. Commander Cupcake's costume is yellow.
- 2. Chief is missim si faid) .2
- 3. FF logo reversed on shirts.
- 4. Flippy was added next to Molly.
- 5. Li'i Petey has two tails.
- 1.
   6.

## SPOT THE DIFFERENCE