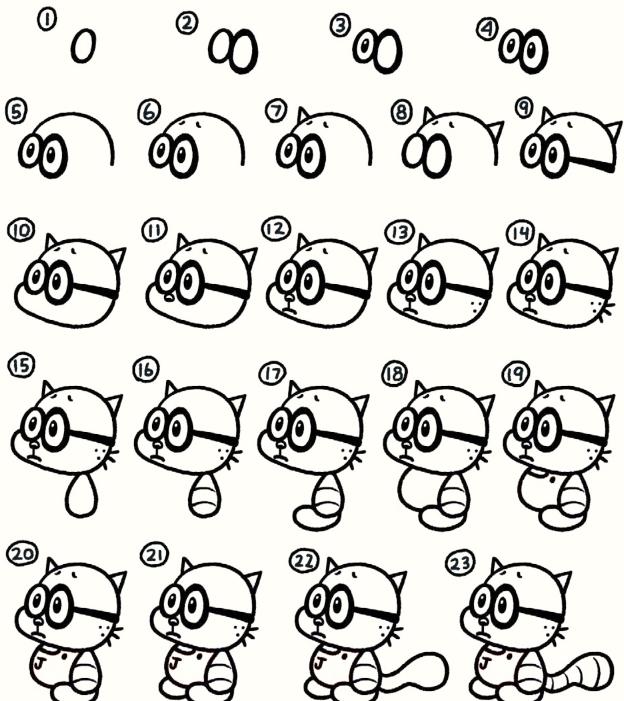

Behold a heroic hound with a nose for justice. Follow these ridiculously easy steps to learn How 2 Draw Dog Man.