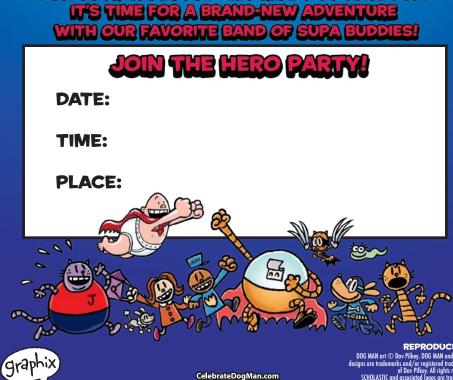

### Promotion and Social Media Strategy

Display your posters in a well-trafficked area and organize your invitations to either print and mail/hand out to prospective attendees or digitally send to Supa Fans. Put together a display of Dav Pilkey books in your window, store, library, or classroom, and hang window clings to get everyone excited to JOIN THE HERO PARTY.

Give yourself a social strategy to count down to the event, at least two weeks in advance, using your website and social media to promote your event. You can even consider issuing a challenge to participants or incentivizing a giveaway to generate excitement. As attendees JOIN THE HERO PARTY on the event day, make sure to take plenty of photos and videos that you can post to commemorate your accomplishments!

## Suggested Social Posts

- Suit up for a supa adventure and JOIN THE HERO PARTY on [insert date and time] with all your Supa Buddies! #DOGMAN #DAVPILKEY #JOINTHEHEROPARTY
- JOIN THE HERO PARTY at a bookstore [library/classroom/etc.] near you! Grab your capes and suit up for the adventure on [date and time]. #DOGMAN #DAVPILKEY #JOINTHEHEROPARTY
- Put Big Jim on the Gram! Using the "Event Poster" from the provided social media assets, add your event details in the space below Big Jim and Dog Man. Post this image as a story to spread the word!