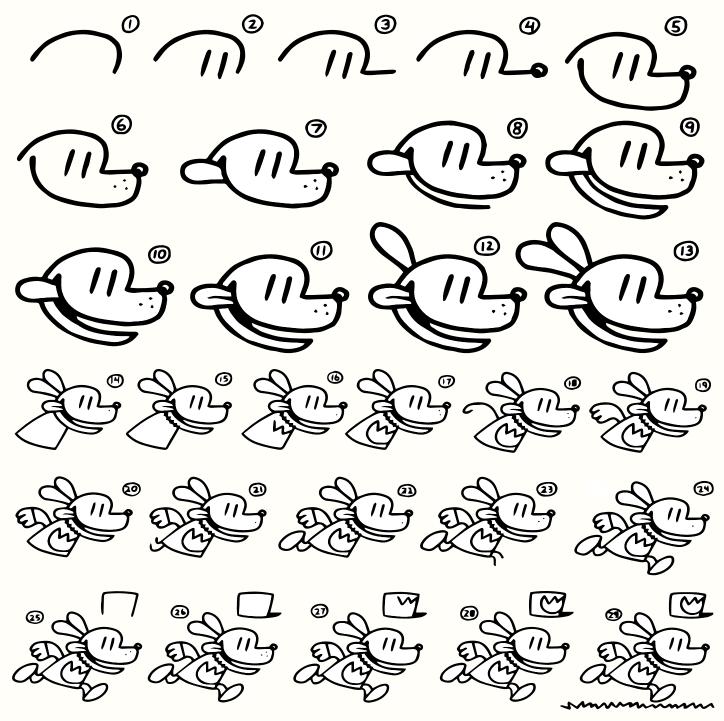

Behold a heroic hound with a nose for justice. Follow these ridiculously easy steps to learn How 2 Draw Dog Man.