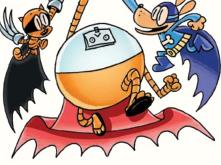

   2.
   7.

   3.
   8.

   4.
   9.

9. Molly has telekinetic rays.

. Scarlet Shedder has a bone.

s. Crunky, Bub, and Daryl's glasses are blue.

6. Daryl and Uncle Larry's wings are swapped.

That all-new villain we've definitely never seen before from *The Scarlet Shedder* used robots to redraw this hero party and made some mecha mistakes. Can you spot all 9 differences?

## SPOT THE DIFFERENCE